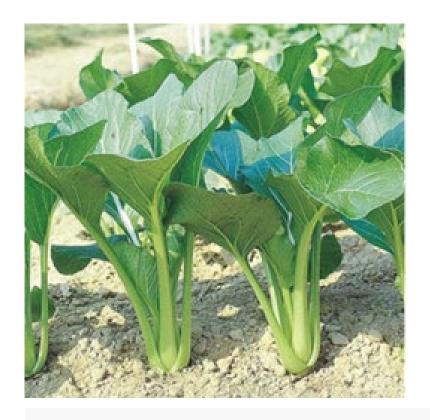

## **Hybrid Choi Sum**

Brassica campestris (Chinesis group)

- Erect plants are good for close spacing for high yield
- Plants are fast growing and vigorous
- Plants can be harvested about 30 days after sowing, just before or after bolting
- Strong heat tolerance. Optimum growing temperature approx. 18 - 32 °C
- Leaf dimensions 22cm long and 15cm wide.
  Plant weight 180g
- Medium shipping and storage potential
- Flower stalks can be picked separately several times